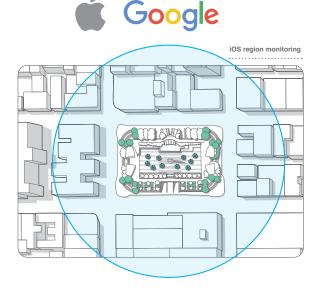

- Leverage location analytics to optimize campaigns
- Retarget customers based on travel history





## **20**x

## more accurate than Google

### **Easy-to-Use Enterprise Solution**

- Best-in-Class
   Location
   Technology
   Highest accuracy
   and optimal battery
   performance
- Limitless Scale
   APIs and
   infrastructure
   designed for
   millions of locations
   and daily users
- Ultimate Security Hosted on a dedicated private infrastructure with bank- level encryption
- Consumer
   Protection
   Bluedot never
   tracks or collect
   personal
   information of end
   users
- Simple Integration
   Minimal developer
   resources required.
   Integration on both
   Android and iOS
   within the hour.
- Flexible Pricing Automatically scales with volume per trigger

## bluedet







## Features and Benefits



Patented Geolines™ deliver hyper-accuracy via a thin tripwire



Trigger any mobile action, anywhere in the world



Public REST APIs



Webhooks



Scale to millions of locations and users



Set any type of condition to manage locations



Battery-friendly SDK



Dedicated Account Manager and customer support



Beacon-agnostic platform